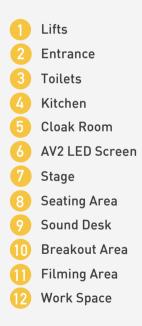

### DETAILS

465 SQM 1 - 122 Capacity (based on 2m social distancing)

### FACILITIES

- Branding Opportunities
- 5 Disabled Access
- 🔋 Green Room
- Climate Control
- 🛞 Kitchen
- 😥 Lighting
- 👌 Sound

FORTY TWO

\_\_\_\_\_

THE LEADENHALL BUILDING