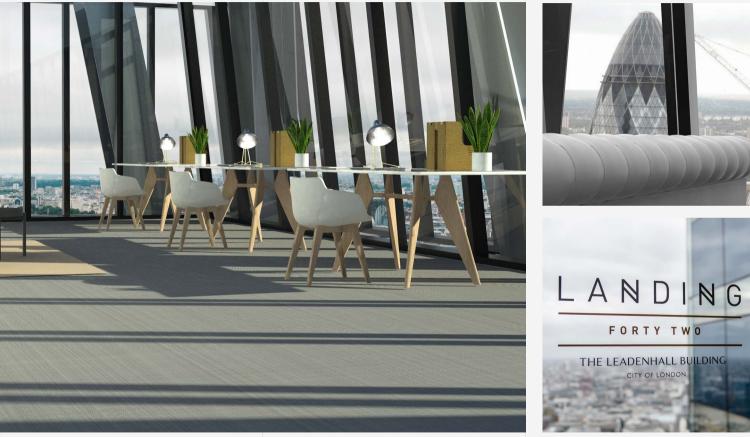

# SKY-HIGH STUDIO SPACE

Present to your audience from the heart of the financial district with the City of London's iconic skyline as a backdrop.

Whether it be a virtual conference, product launch or meeting, Landing Forty Two is the ideal studio space to deliver engaging digital events while keeping everyone safe. Offering a unique viewpoint 150 metres above the city streets through floor-to-ceiling windows, this blank canvas studio is spacious but intimate, with an abundance of natural daylight creating the perfect broadcasting location.

### FORTY TWO

THE LEADENHALL BUILDING CITY OF LONDON